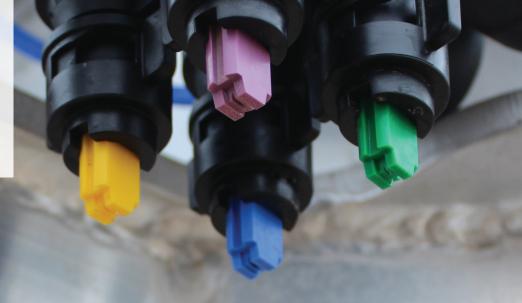

H-SELECT precisely co-ordinates four different nozzles at each nozzle body to continually maintain the required dose set point right across a wide, turning boom. This rapid switching between nozzle combinations means H-SELECT can achieve a dosage accuracy of 90% or more over the field, and reduce chemical usage by 5% to 7%.

- ▶ Four-nozzle system optimises spray delivery for a wide range of speeds.
- Nozzle bodies can be managed individually or in boom sections.
- Target droplet size can be changed on the move via in-cab Run Screen.
- ▶ Integrates with HARDI RUBICON's ISOBUS.