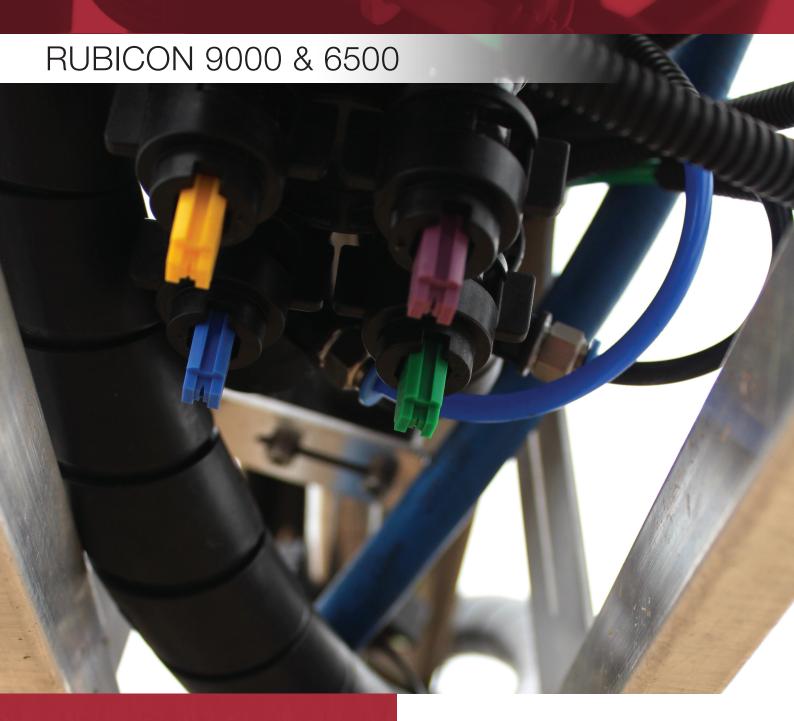

H-SELECT precisely co-ordinates four different nozzles at each nozzle body to continually maintain the required dose set point right across a wide, turning boom. This rapid switching between nozzle combinations means H-SELECT can achieve a dosage accuracy of 90% or more over the field, and reduce chemical usage by 5% to 7%.

- ▶ Four-nozzle system optimises spray delivery for a wide range of speeds.
- Nozzle bodies can be managed individually or in boom sections.
- Target droplet size can be changed on the move via in-cab Run Screen.
- ▶ Integrates with HARDI RUBICON's ISOBUS.