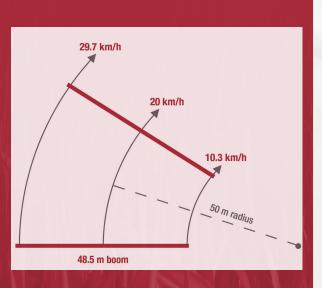

# **TURN SPEEDS**

When turning around obstacles or in headland at typical spraying speeds, the nozzles at the outer tip of a 48.5 m boom can be moving almost twice as fast as those on the inside of the turn. In fact, the speed variation *across* the boom is close to the forward speed of the sprayer at the centre.