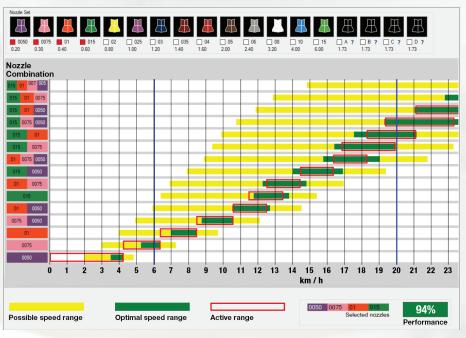

### **Nozzle Watch Application**

The Nozzle Watch Windows®-based program makes it easy for operators to select nozzles for their planned speed range and application rate.

Recommended nozzle combinations are presented with switching selections for each speed and the target rate accuracy percentage that H-SELECT will deliver.