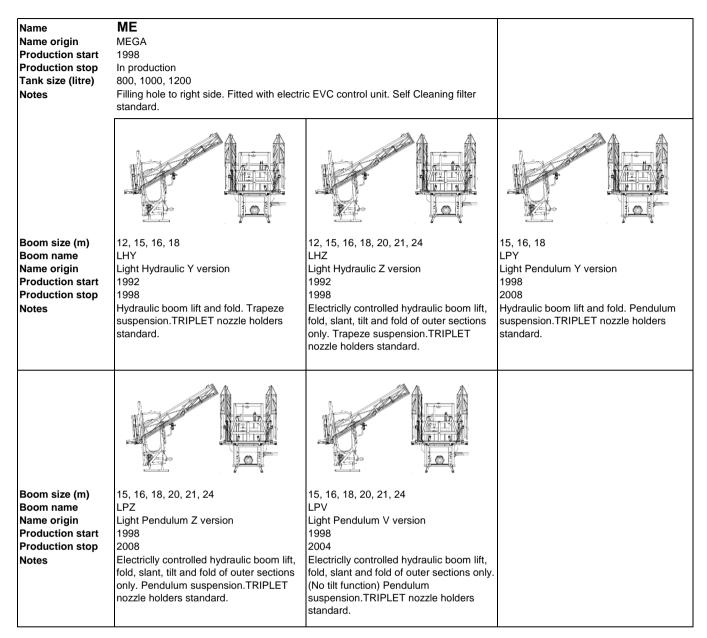

| Name<br>Name origin<br>Production start<br>Production stop<br>Tank size (litre)<br>Notes  | LY<br>Lift mounted with hydraulic boom lift and fold.<br>1982<br>1994<br>600, 800, 1000, 1200<br>Tanks before 1988 are oval in shape. Tanks after 1988 are rectangular in shape<br>except for 600 litre. Self Cleaning filter standard. |                                                                                                                                                                        |                                                                                                                                                                     |
|-------------------------------------------------------------------------------------------|-----------------------------------------------------------------------------------------------------------------------------------------------------------------------------------------------------------------------------------------|------------------------------------------------------------------------------------------------------------------------------------------------------------------------|---------------------------------------------------------------------------------------------------------------------------------------------------------------------|
|                                                                                           |                                                                                                                                                                                                                                         |                                                                                                                                                                        |                                                                                                                                                                     |
| Boom size (m)<br>Boom name<br>Name origin<br>Production start<br>Production stop<br>Notes | 12<br>HY<br>Hydraulic ("Seagull wing")<br>1982<br>1988<br>Hydraulic boom lift and fold. Trapeze<br>suspension.TRIPLET nozzle holders<br>standard.                                                                                       | 12, 15<br>HYA<br>Hydraulic A version ("Seagull wing")<br>1988<br>1991<br>Strengthened version of HY. Lowest<br>centre section step is nearly as wide as<br>upper step. | 12, 15<br>HYB<br>Hydraulic B version ("Seagull wing")<br>1991<br>2001<br>Different to HYA in that the breakaway<br>functions in both forward and back<br>direction. |
|                                                                                           |                                                                                                                                                                                                                                         |                                                                                                                                                                        |                                                                                                                                                                     |
| Boom size (m)<br>Boom name<br>Name origin<br>Production start<br>Production stop<br>Notes | 12, 15, 16, 18<br>LHY<br>Light Hydraulic Y version<br>1982<br>1998<br>Hydraulic boom lift and fold. Trapeze<br>suspension.                                                                                                              |                                                                                                                                                                        |                                                                                                                                                                     |

| Name<br>Name origin<br>Production start<br>Production stop<br>Tank size (litre)<br>Notes  | LZ<br>Lift mounted with electric controlled hydraulic boom lift and fold.<br>1982<br>1996<br>800, 1000, 1200<br>Fitted with electric EC control unit. Tanks before 1988 are oval in shape. Tanks<br>after 1988 are rectangular in shape. Self Cleaning filter standard. |
|-------------------------------------------------------------------------------------------|-------------------------------------------------------------------------------------------------------------------------------------------------------------------------------------------------------------------------------------------------------------------------|
|                                                                                           |                                                                                                                                                                                                                                                                         |
| Boom size (m)<br>Boom name<br>Name origin<br>Production start<br>Production stop<br>Notes | 12, 15, 16, 18, 20, 21, 24<br>LHZ<br>Light Hydraulic Z version<br>1982<br>1998<br>Electriclly controlled hydraulic boom lift,<br>fold, slant, tilt and fold of outer sections<br>only. Trapeze suspension.TRIPLET<br>nozzle holders standard.                           |